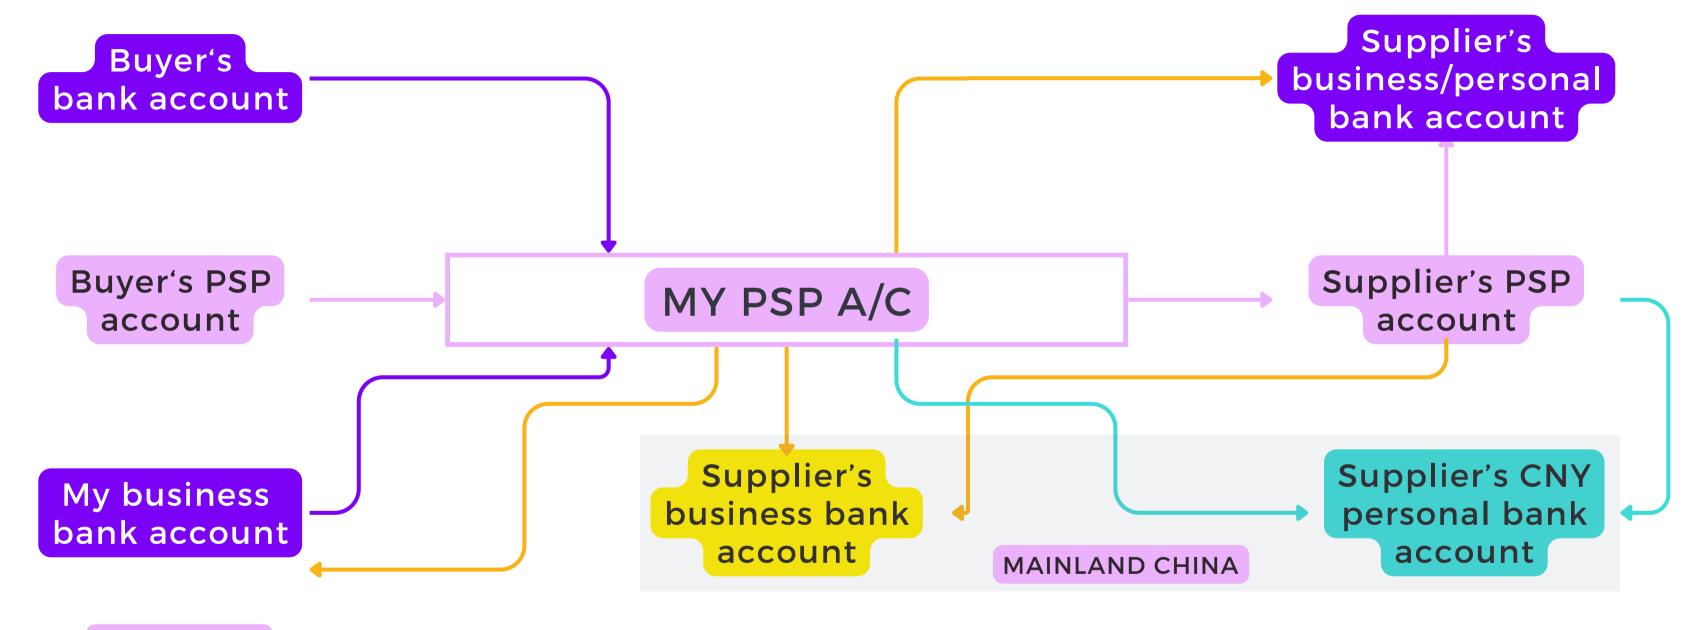

#### **Process flow**

PSP Account Balance in 15+ currencies & 24X7 real-time online currency exchange

Inflow: T/T or local payment in 31+ currencies

PSP to PSP: 24X7 instant payment in 15+ currencies, 0 fees

Outflow: T/T or local payment in 15+ currencies

Convenient & compliant CNY settlement to suppliers' business/personal bank accounts domiciled in China, with no cap on fund transfer limits

**Asset Flow**